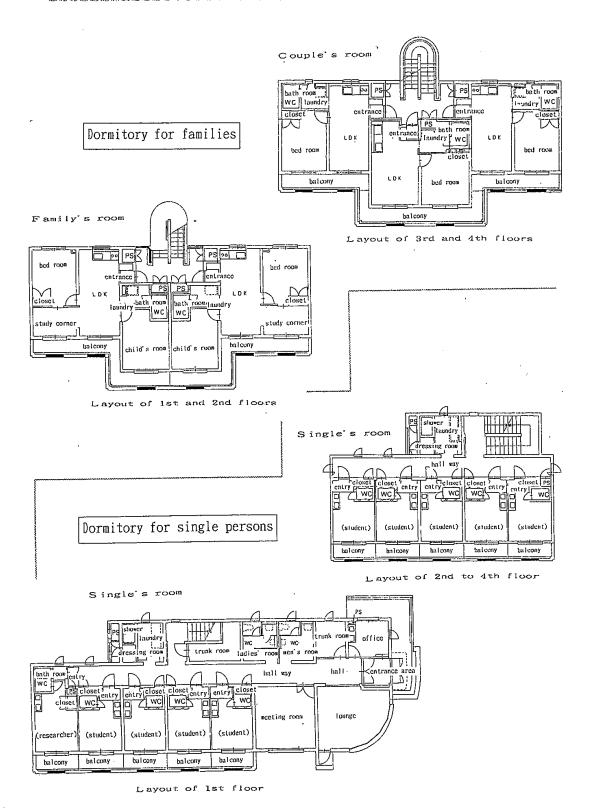

#### 3. Facilities

| Public facilities |                         |            | Housing facilities |                      |                          |  |  |
|-------------------|-------------------------|------------|--------------------|----------------------|--------------------------|--|--|
| Room Type         | Area                    | Floor      | Type               | Type Number of Rooms |                          |  |  |
| Meeting room      | <b>19</b> m²            | 1          | Single             | 19                   | <b>13</b> m²             |  |  |
| Lounge            | <b>20</b> m²            | 1          | Single             | 1                    | <b>17</b> m²             |  |  |
| Shower room       | <b>3</b> m²             | each floor | Couple             | 6                    | <b>41</b> m <sup>2</sup> |  |  |
| Laundry           | <b>5</b> m <sup>2</sup> | each floor | Family             | 4                    | <b>61</b> m²             |  |  |

#### 4. Furnishings

Each room has the following furnishings, together with an air conditioner.

| Furnishing             | Single     | Couple | Family |
|------------------------|------------|--------|--------|
| Bed                    | 0          | 0      | 0      |
| Desk                   | 0          | 0      | 0      |
| Chair                  | 0          | 0      | 0      |
| Desk light             | 0          | 0      | 0      |
| Storage shelf          | 0          | 0      | 0      |
| Sink                   | 0          | 0      | 0      |
| Gas range              |            | 0      | 0      |
| Electric cooking stove | 0          |        |        |
| Refrigerator           | 0          | 0      | 0      |
| Microwave              | 0          | 0      | 0      |
| Chest                  |            | 0      | 0      |
| Dining table           |            | 0      | 0      |
| Dining chair           |            | 0      | 0      |
| Washing machine        | common use | 0      | 0      |
| Child's bunk bed       |            |        | 0      |
| Unit bath              |            | 0      | 0      |
| Shower                 | common use |        |        |
| Vacuum cleaner         | common use | 0      | 0      |