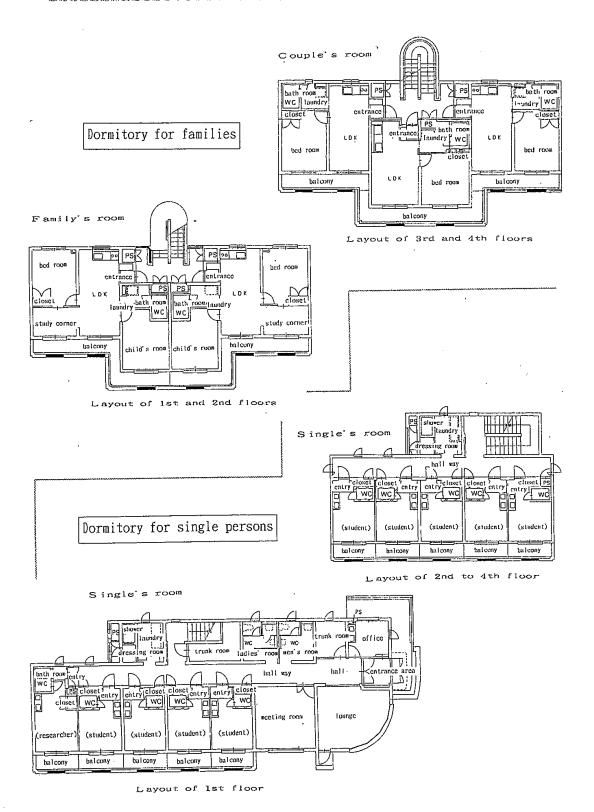

#### 3. Facilities

| Public facilities |                         |            | Housing facilities |      |              |  |
|-------------------|-------------------------|------------|--------------------|------|--------------|--|
| Room Type         | Area                    | Floor      | Type               | Area |              |  |
| Meeting room      | <b>19</b> m²            | 1          | Single             | 19   | <b>13</b> m² |  |
| Lounge            | <b>20</b> m²            | 1          | Single             | 1    | <b>17</b> m² |  |
| Shower room       | <b>3</b> m²             | each floor | Couple             | 6    | <b>41</b> m² |  |
| Laundry           | <b>5</b> m <sup>2</sup> | each floor | Family             | 4    | <b>61</b> m² |  |

#### 4. Furnishings

Each room has the following furnishings, together with an air conditioner.

| Furnishing             | Single     | Couple | Family |
|------------------------|------------|--------|--------|
| Bed                    | 0          | 0      | 0      |
| Desk                   | 0          | 0      | 0      |
| Chair                  | 0          | 0      | 0      |
| Desk light             | 0          | 0      | 0      |
| Storage shelf          | 0          | 0      | 0      |
| Sink                   | 0          | 0      | 0      |
| Gas range              |            | 0      | 0      |
| Electric cooking stove | 0          |        |        |
| Refrigerator           | 0          | 0      | 0      |
| Microwave              | 0          | 0      | 0      |
| Chest                  |            | 0      | 0      |
| Dining table           |            | 0      | 0      |
| Dining chair           |            | 0      | 0      |
| Washing machine        | common use | 0      | 0      |
| Child's bunk bed       |            |        | 0      |
| Unit bath              |            | 0      | 0      |
| Shower                 | common use |        |        |
| Vacuum cleaner         | common use | 0      | 0      |